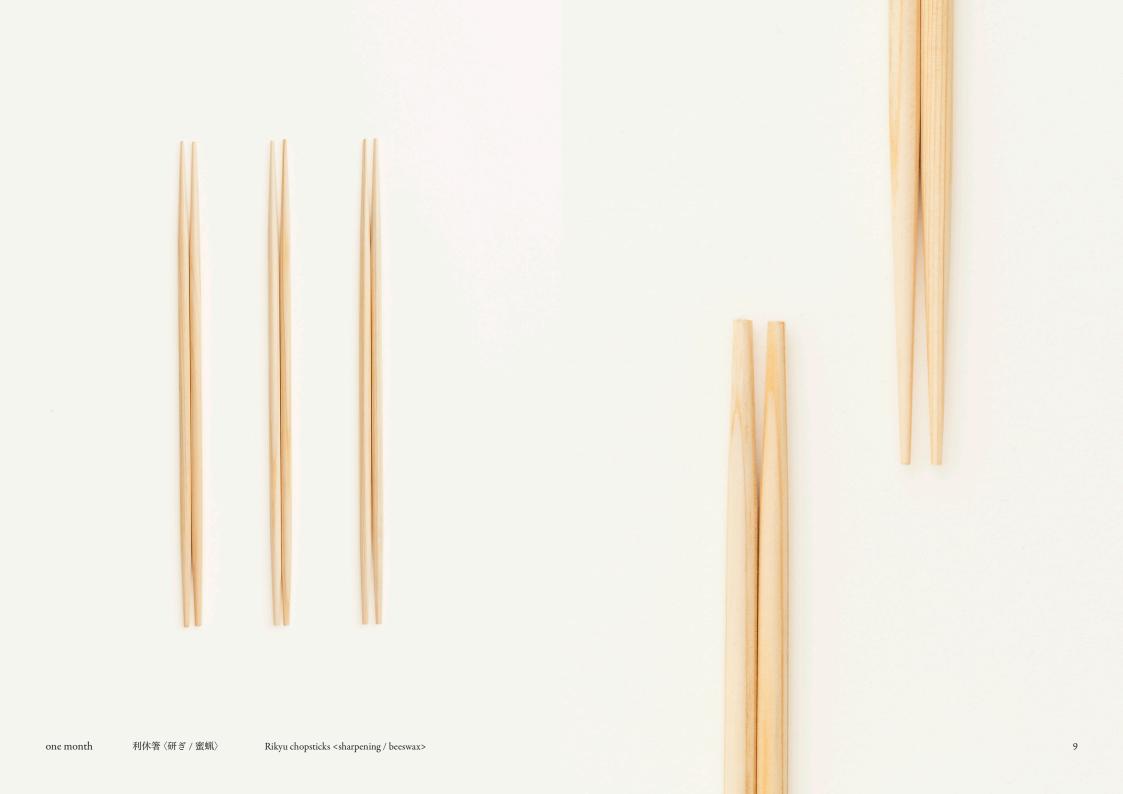

one time

角箸〈研ぎ / 無垢〉

one time まかない箸 Upcycling chopsticks 6

one month

one month

角箸 〈研ぎ / 蜜蝋〉

Square chopsticks <sharpening / beeswax>

one year 12

## product detail

| one tir | me   | Rikyu chopsticks <sharpening innocent=""></sharpening>   | 10 sets   Shape: Round chopsticks   Length: 24cm   Weight: Approximately 5g / set   Material: Japanese cypress   Country of origin: Japan | 4  |
|---------|------|----------------------------------------------------------|-------------------------------------------------------------------------------------------------------------------------------------------|----|
|         |      | Square chopsticks <sharpening innocence=""></sharpening> | 10 sets   Shape: Round chopsticks   Length: 24cm   Weight: Approximately 6g / set   Material: Japanese cedar   Country of origin: Japan   | 5  |
|         |      | Upcycling chopsticks                                     | 10 sets   hape: Various   Length: 24cm   Weight: Various   Material: Various   Country of origin: Japan                                   | 6  |
|         |      |                                                          |                                                                                                                                           |    |
| one m   | onth | Rikyu chopsticks <sharpening beeswax=""></sharpening>    | 3 sets   Shape: Round chopsticks   Length: 24cm   Weight: Approximately 5g / set   Material: Japanese cypress   Country of origin: Japan  | 9  |
|         |      | Square chopsticks <sharpening beeswax=""></sharpening>   | 3 sets   Shape: Square   Length: 24cm   Weight: Approximately 6g / set   Material: Japanese cedar   Country of origin: Japan              | 10 |
|         |      |                                                          |                                                                                                                                           |    |
| one ye  | ar   | Square <sharpening urushi=""></sharpening>               | 1 set   Shape: Square   Length: 24cm   Weight: Approximately 6g / set   Material: Japanese cedari   Country of origin: Japan              | 14 |
|         |      | Pentagon <sharpening urushi=""></sharpening>             | 1 set   Shape: Pentagon   Length: 24cm   Weight: Approximately 6g / set   Material: Japanese cedar   Country of origin: Japan             | 15 |
|         |      | Hexagon <sharpening urushi=""></sharpening>              | 1 set   Shape: Hexagon   Length: 24cm   Weight: Approximately 6g / set   Material: Japanese cedar   Country of origin: Japan              | 16 |
|         |      | Octagon <sharpening urushi=""></sharpening>              | 1 set   Shape: Octagon   Length: 24cm   Weight: Approximately 6g / set   Material: Japanese cedar   Country of origin: Japan              | 17 |
|         |      |                                                          |                                                                                                                                           |    |