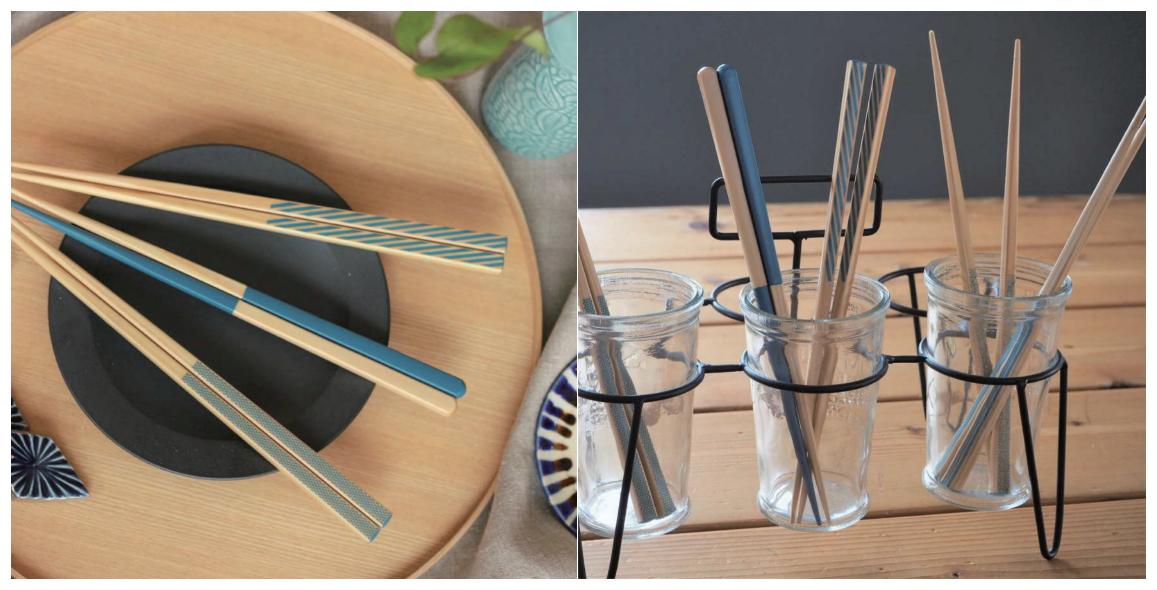

毎日つかうお箸だから、道具としての良さはもちろん、こころから気持ちよくつきあえる「つくり方」にも目を配りました。「つかう人が増えるほど、CO2を減らせるお箸」が人とお箸と自然の、あたらしいつきあい方を提案します。

Since the chopsticks are used every day, we paid attention not only to the goodness of the chopsticks as a tool, but also to the "how to make" that you can comfortably interact with from the heart. "Chopsticks that can reduce CO2 as the number of people using them increases" proposes a new way of interacting with people, chopsticks, and nature.