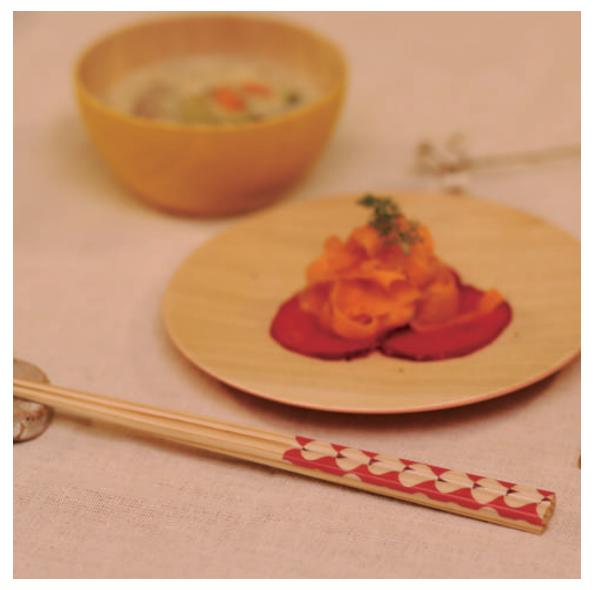

|    |

## links

facebook

instagram

twitter

https://hashi-coo.com/









hashi-coo®







Fukui Cedar (23.0cm)

Dish Washer Safe

Product of PURE JAPAN MADE





Fukui Cedar (23.0cm)

Dish Washer Safe

Product of PURE JAPAN MADE









Fukui Cedar (23.0cm/18cm)

Dish Washer Safe

Product of PURE JAPAN MADE















www.soj-inc.jp

We recommend that our every single chopsticks be washed by hand and place on teatowel to dry.

OEDO/ihana brands can be washed in the dishwasher at temperatures below 60°C/140° F.

Please use neutral detegents when wash in order to avoid dulling of the surface paint or texture.

Visit our website for further information.









Fukui Cedar (22.5cm)

Dish Washer Safe

Product of PURE JAPAN MADE







Fukui Cedar (22.5cm)

Dish Washer Safe

Product of PURE JAPAN MADE











www.soj-inc.jp

We recommend that our every single chopsticks be washed by hand and place on teatowel to dry.

OEDO/ihana brands can be washed in the dishwasher at temperatures below 60°C/140° F.

Please use neutral detegents when wash in order to avoid dulling of the surface paint or texture.

Visit our website for further information.









Shaven Malas Wood (23.5cm)

Urushi

Made in Japan

HASHI by STYLE OF JAPAN

package













Organic Cedar(23.0cm)

Product of PURE JAPAN MADE









www.soj-inc.jp

We recommend that our every single chopsticks be washed by hand and place on teatowel to dry.

Please use neutral detegents