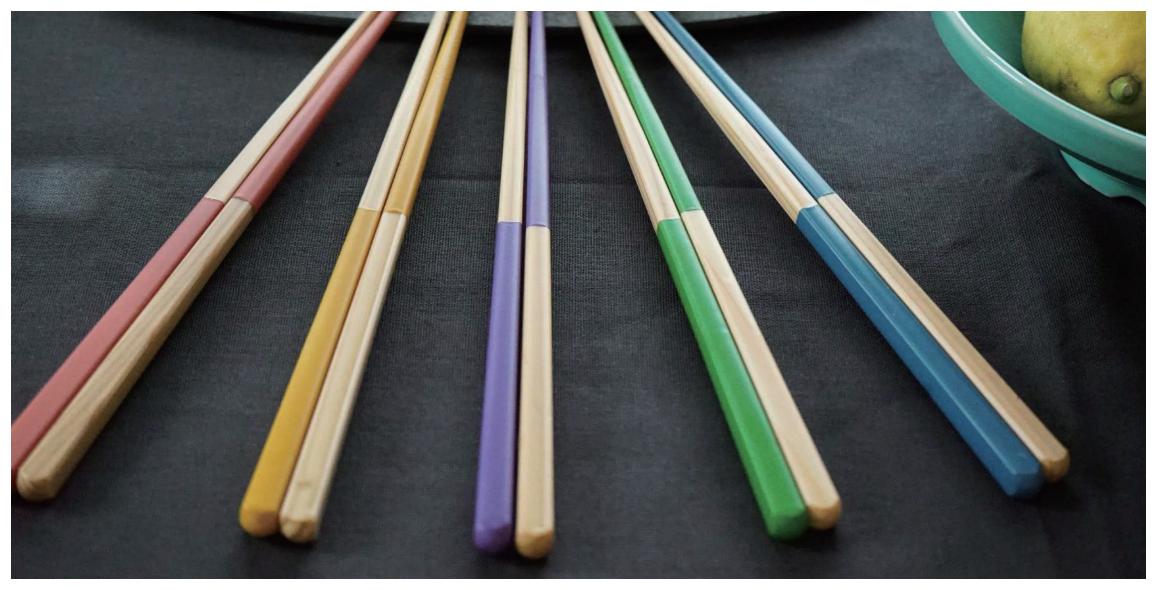

Visit our website for further information.

Fukui Cedar (22.5cm)

Dish Washer Safe

Product of PURE JAPAN MADE

Fukui Cedar (22.5cm)

Dish Washer Safe

Product of PURE JAPAN MADE

www.soj-inc.jp