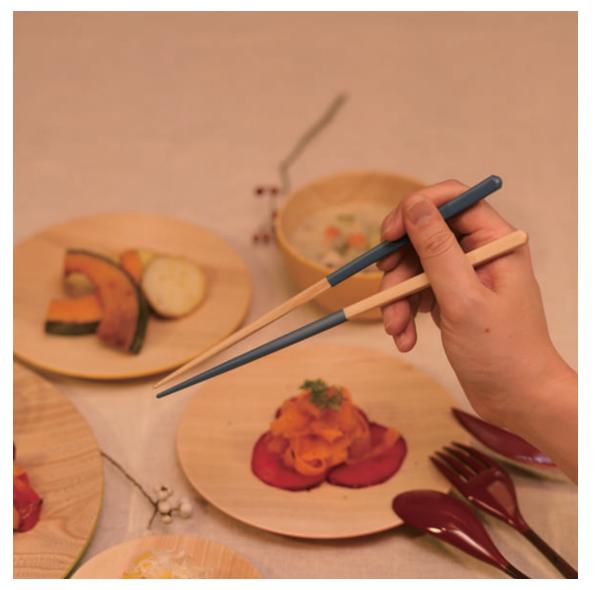

We recommend that our every single chopsticks be washed by hand and place on teatowel to dry.

OEDO/ihana brands can be washed in the dishwasher at temperatures below 60°C/140° F.

Please use neutral detegents when wash in order to avoid dulling of the surface paint or texture.