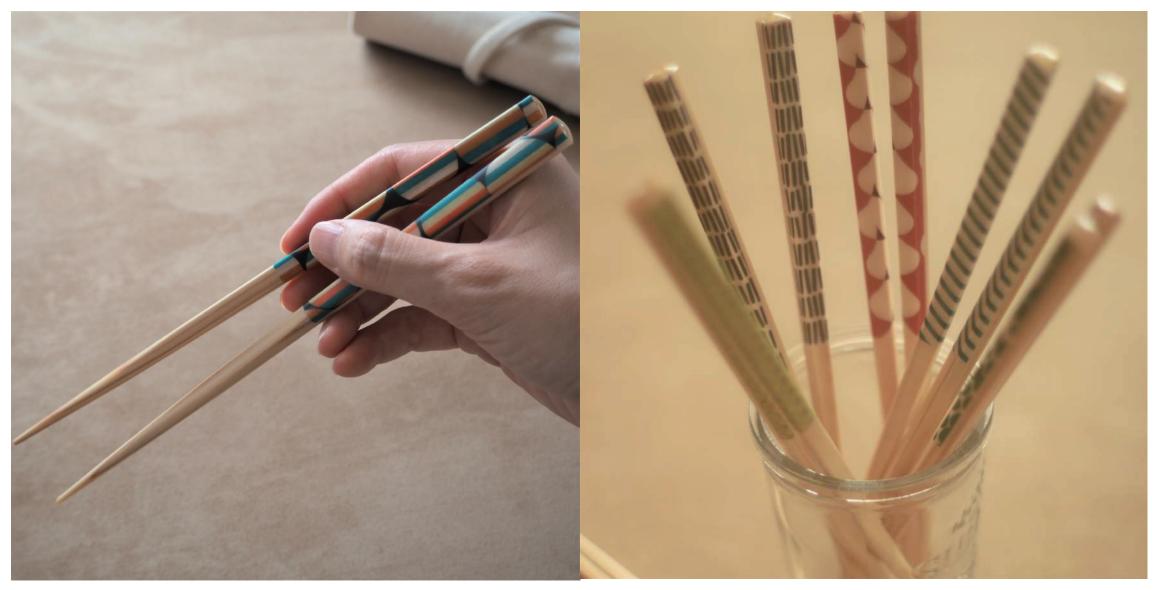

|    |

## links

facebook

instagram

twitter

https://hashi-coo.com/









hashi-coo®







Fukui Cedar (23.0cm)

Dish Washer Safe

Product of PURE JAPAN MADE





Fukui Cedar (23.0cm)

Dish Washer Safe

Product of PURE JAPAN MADE









Fukui Cedar (23.0cm/18cm)

Dish Washer Safe

Product of PURE JAPAN MADE















www.soj-inc.jp

We recommend that our every single chopsticks be washed by hand and place on teatowel to dry.

OEDO/ihana brands can be washed in the dishwasher at temperatures below 60°C/140° F.

Please use neutral detegents when wash in order to avoid dulling of the surface paint or texture.

Visit our website for further information.









Fukui Cedar (22.5cm)

Dish Washer Safe

Product of PURE JAPAN MADE







Fukui Cedar (22.5cm)

Dish Washer Safe

Product of PURE JAPAN MADE











www.soj-inc.jp

We recommend that our every single chopsticks be washed by hand and place on teatowel to dry.

OEDO/ihana brands can be washed in the dishwasher at temperatures below 60°C/140° F.

Please use neutral detegents when wash in order to avoid dulling of the surface paint or texture.

Visit our website for further information.









Shaven Malas Wood (23.5cm)

Urushi

Made in Japan

HASHI by STYLE OF JAPAN

package













Organic Cedar(23.0cm)

Product of PURE JAPAN MADE









www.soj-inc.jp

We recommend that our every single chopsticks be washed by hand and place on teatowel to dry.

Please use neutral detegents when wash in order to avoid dulling of the surface paint or texture.

Vi