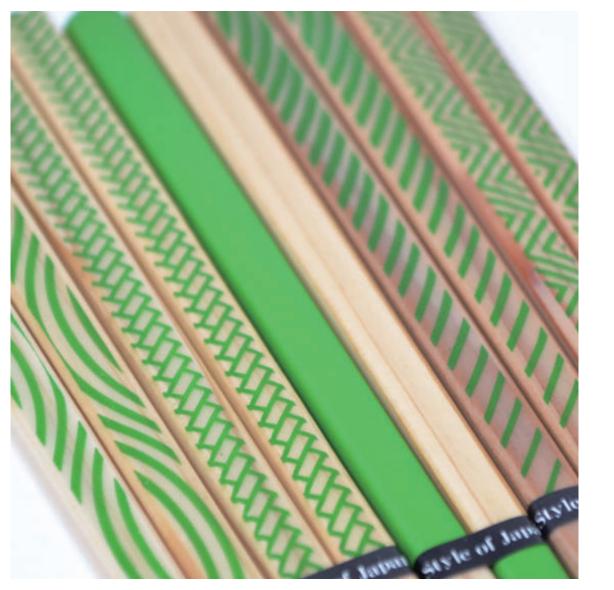

Visit our website for further information.

Shaven Malas Wood (23.5cm)

Urushi

Made in Japan

HASHI by STYLE OF JAPAN

package

Organic Cedar(23.0cm)

Product of PURE JAPAN MADE