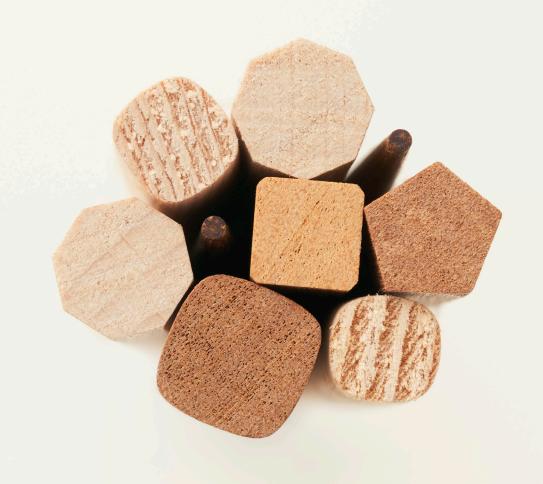

四角〈研ぎ / 漆〉

Square <sharpening / URUSHI>

五角〈研ぎ / 漆〉

Pentagon <sharpening / URUSHI>

六角〈研ぎ / 漆〉

Hexagon <sharpening / URUSHI>

17

one year 八角〈研ぎ / 漆〉 Octagon <sharpening / URUSHI>