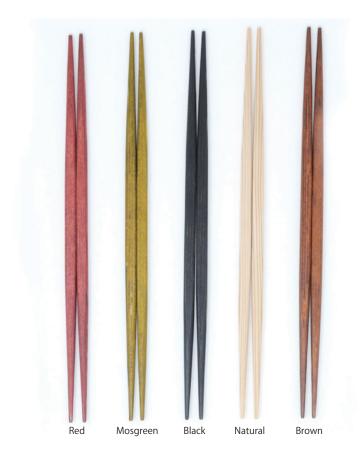

## product detail

| one tir | me   | Rikyu chopsticks <sharpening innocent=""></sharpening>   | 10 sets   Shape: Round chopsticks   Length: 24cm   Weight: Approximately 5g / set   Material: Japanese cypress   Country of origin: Japan | 4  |
|---------|------|----------------------------------------------------------|-------------------------------------------------------------------------------------------------------------------------------------------|----|
|         |      | Square chopsticks <sharpening innocence=""></sharpening> | 10 sets   Shape: Round chopsticks   Length: 24cm   Weight: Approximately 6g / set   Material: Japanese cedar   Country of origin: Japan   | 5  |
|         |      | Upcycling chopsticks                                     | 10 sets   hape: Various   Length: 24cm   Weight: Various   Material: Various   Country of origin: Japan                                   | 6  |
|         |      |                                                          |                                                                                                                                           |    |
| one m   | onth | Rikyu chopsticks <sharpening beeswax=""></sharpening>    | 3 sets   Shape: Round chopsticks   Length: 24cm   Weight: Approximately 5g / set   Material: Japanese cypress   Country of origin: Japan  | 9  |
|         |      | Square chopsticks <sharpening beeswax=""></sharpening>   | 3 sets   Shape: Square   Length: 24cm   Weight: Approximately 6g / set   Material: Japanese cedar   Country of origin: Japan              | 10 |
|         |      |                                                          |                                                                                                                                           |    |
| one ye  | ar   | Square <sharpening urushi=""></sharpening>               | 1 set   Shape: Square   Length: 24cm   Weight: Approximately 6g / set   Material: Japanese cedari   Country of origin: Japan              | 14 |
|         |      | Pentagon <sharpening urushi=""></sharpening>             | 1 set   Shape: Pentagon   Length: 24cm   Weight: Approximately 6g / set   Material: Japanese cedar   Country of origin: Japan             | 15 |
|         |      | Hexagon <sharpening urushi=""></sharpening>              | 1 set   Shape: Hexagon   Length: 24cm   Weight: Approximately 6g / set   Material: Japanese cedar   Country of origin: Japan              | 16 |
|         |      | Octagon <sharpening urushi=""></sharpening>              | 1 set   Shape: Octagon   Length: 24cm   Weight: Approximately 6g / set   Material: Japanese cedar   Country of origin: Japan              | 17 |
|         |      |                                                          |                                                                                                                                           |    |