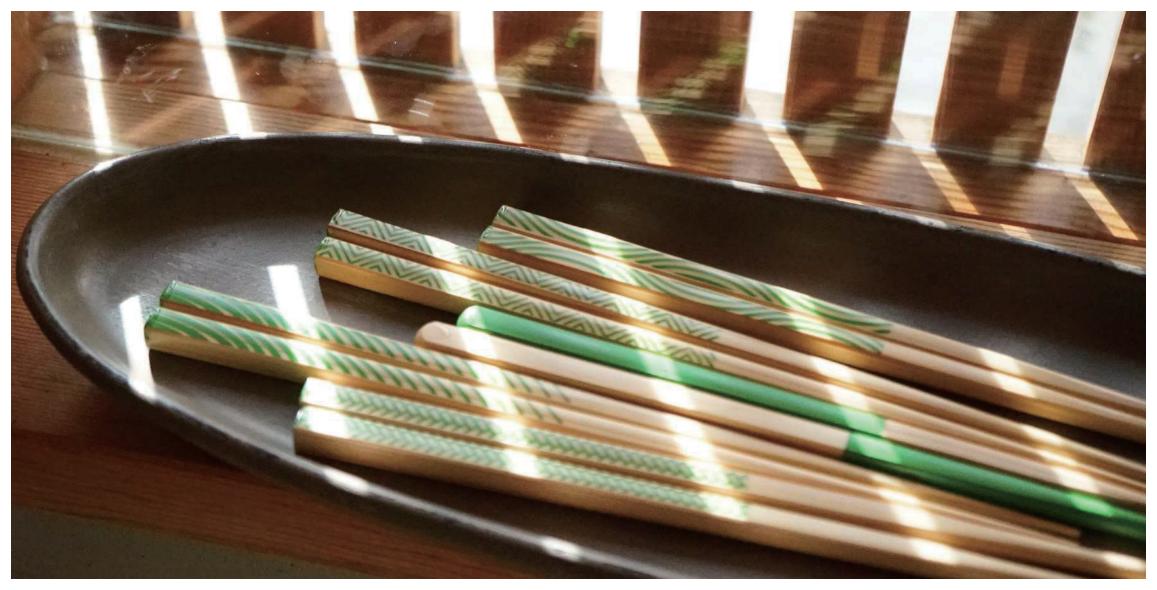

毎日つかうお箸だから、道具としての良さはもちろん、こころから気持ちよくつきあえる「つくり方」にも目を配りました。「つかう人が増えるほど、CO2を減らせるお箸」が人とお箸と自然の、あたらしいつきあい方を提案します。

Since the chopsticks are used every day, we paid attention not only to the goodness of the chopsticks as a tool, but also to the "how to make" that you can comfortably interact with from the heart. "Chopsticks that can reduce CO2 as the number of people using them increases" proposes a new way of interacting with people, chopsticks, and nature.