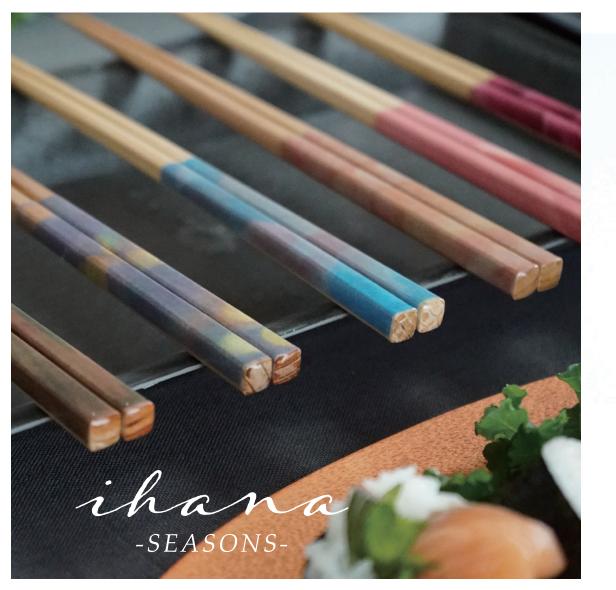

|    |

## links

facebook

instagram

twitter

https://hashi-coo.com/









hashi-coo®







Fukui Cedar (23.0cm)

Dish Washer Safe

Product of PURE JAPAN MADE





Fukui Cedar (23.0cm)

Dish Washer Safe

Product of PURE JAPAN MADE









Fukui Cedar (23.0cm/18cm)

Dish Washer Safe

Product of PURE JAPAN MADE















www.soj-inc.jp

We recommend that our every single chopsticks be washed by hand and place on teatowel to dry.

OEDO/ihana brands can be washed in the dishwasher at temperatures below 60°C/140° F.

Please use neutral detegents when wash in order to avoid dulling of the surface paint or texture.

Visit our website for further information.









Fukui Cedar (22.5cm)

Dish Washer Safe

Product of PURE JAPAN MADE







Fukui Cedar (22.5cm)

Dish Washer Safe

Product of PURE JAPAN MADE











www.soj-inc.jp

We recommend that our every single chopsticks be washed by hand and place on teatowel to dry.

OEDO/ihana brands can be washed in the dishwasher at temperatures below 60°C/140° F.

Please use neutral detegents when wash in order to avoid dulling of the surface paint or texture.

Visit our website for further information.









Shaven Malas Wood (23.5cm)

Urushi

Made in Japan

HASHI by STYLE OF JAPAN

package













Organic Cedar(23.0cm)

Product of PURE JAPAN MADE









www.soj-inc.jp

We recommend that our every single chopsticks be washed by hand and place on teatowel to dry.

Please use neutral detegents when wash in order to avoid dulling of the surface paint or texture.

Visi