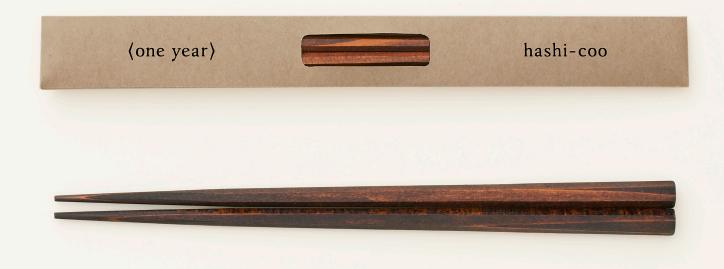

one time

角箸〈研ぎ / 無垢〉

one time まかない箸 Upcycling chopsticks 6

one month

one month

角箸 〈研ぎ / 蜜蝋〉

Square chopsticks <sharpening / beeswax>

one year 12

四角〈研ぎ / 漆〉

Square <sharpening / URUSHI>

五角〈研ぎ / 漆〉

Pentagon <sharpening / URUSHI>

六角〈研ぎ / 漆〉

Hexagon <sharpening / URUSHI>

17

one year 八角〈研ぎ / 漆〉 Octagon <sharpening / URUSHI>