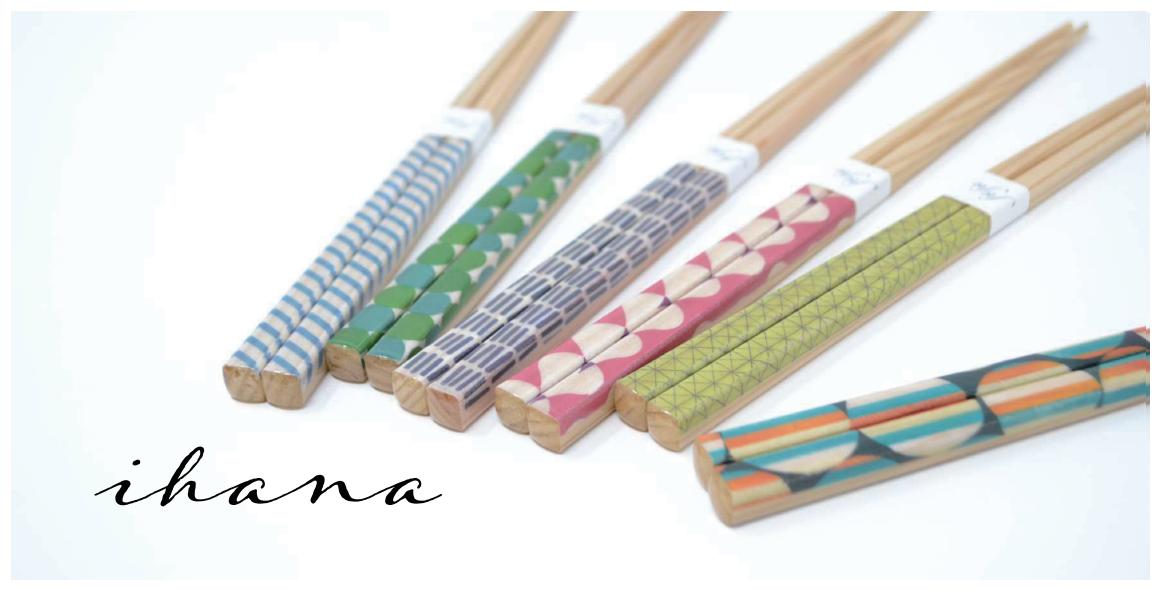

毎日つかうお箸だから、道具としての良さはもちろん、こころから気持ちよくつきあえる「つくり方」にも目を配りました。「つかう人が増えるほど、CO2を減らせるお箸」が人とお箸と自然の、あたらしいつきあい方を提案します。

Since the chopsticks are used every day, we paid attention not only to the goodness of the chopsticks as a tool, but also to the "how to make" that you can comfortably interact with from the heart. "Chopsticks that can reduce CO2 as the number of people using them increases" proposes a new way of interacting with people, chopsticks, and nature.