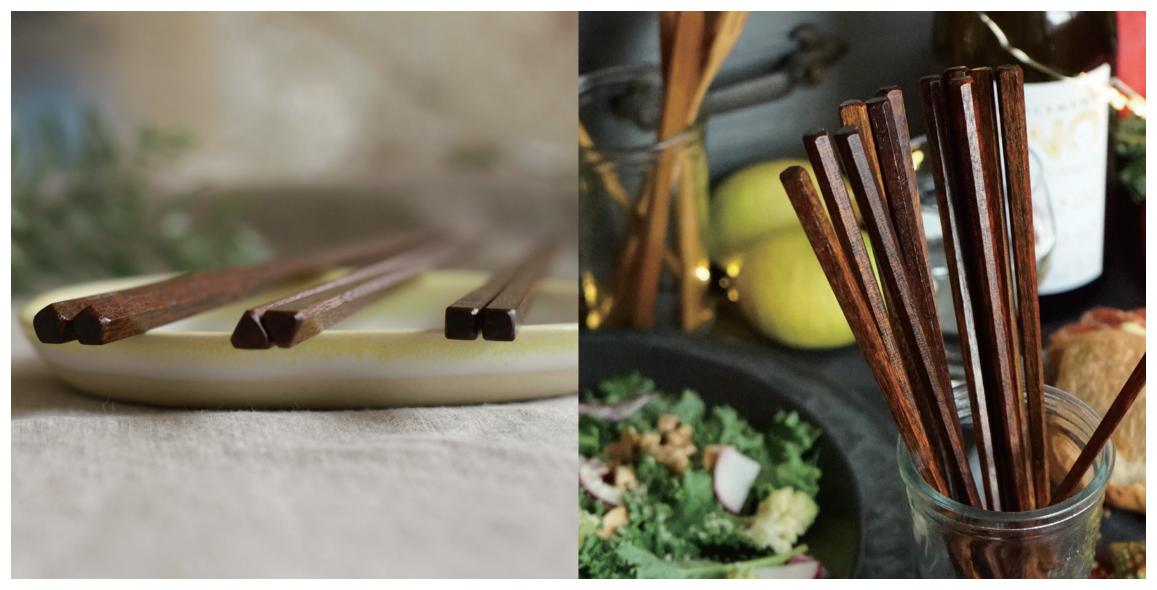

Visit our website for further information.

Shaven Malas Wood (23.5cm)

Urushi

Made in Japan

HASHI by STYLE OF JAPAN

package

Organic Cedar(23.0cm)

Product of PURE JAPAN MADE