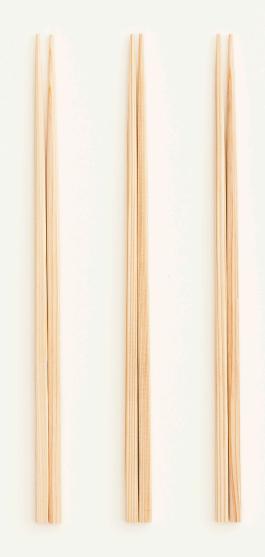

one time

角箸〈研ぎ / 無垢〉

one time まかない箸 Upcycling chopsticks 6

one month

one month

角箸 〈研ぎ / 蜜蝋〉

Square chopsticks <sharpening / beeswax>

one year 12

## product detail

| one tir | me   | Rikyu chopsticks <sharpening innocent=""></sharpening>   | 10 sets   Shape: Round chopsticks   Length: 24cm   Weight: Approximately 5g / set   Material: Japanese cypress   Country of origin: Japan | 4  |
|---------|------|----------------------------------------------------------|-------------------------------------------------------------------------------------------------------------------------------------------|----|
|         |      | Square chopsticks <sharpening innocence=""></sharpening> | 10 sets   Shape: Round chopsticks   Length: 24cm   Weight: Approximately 6g / set   Material: Japanese cedar   Country of origin: Japan   | 5  |
|         |      | Upcycling chopsticks                                     | 10 sets   hape: Various   Length: 24cm   Weight: Various   Material: Various   Country of origin: Japan                                   | 6  |
|         |      |                                                          |                                                                                                                                           |    |
| one m   | onth | Rikyu chopsticks <sharpening beeswax=""></sharpening>    | 3 sets   Shape: Round chopsticks   Length: 24cm   Weight: Approximately 5g / set   Material: Japanese cypress   Country of origin: Japan  | 9  |
|         |      | Square chopsticks <sharpening beeswax=""></sharpening>   | 3 sets   Shape: Square   Length: 24cm   Weight: Approximately 6g / set   Material: Japanese cedar   Country of origin: Japan              | 10 |
|         |      |                                                          |                                                                                                                                           |    |
| one ye  | ar   | Square <sharpening urushi=""></sharpening>               | 1 set   Shape: Square   Length: 24cm   Weight: Approximately 6g / set   Material: Japanese cedari   Country of origin: Japan              | 14 |
|         |      | Pentagon <sharpening urushi=""></sharpening>             | 1 set   Shape: Pentagon   Length: 24cm   Weight: Approximately 6g / set   Material: Japanese cedar   Country of origin: Japan             | 15 |
|         |      | Hexagon <sharpening urushi=""></sharpening>              | 1 set   Shape: Hexagon   Length: 24cm   Weight: Approximately 6g / set   Material: Japanese cedar   Country of origin: Japan              | 16 |
|         |      | Octagon <sharpening urushi=""></sharpening>              | 1 set   Shape: Octagon   Length: 24cm   Weight: Approximately 6g / set   Material: Japanese cedar   Country of origin: Japan              | 17 |
|         |      |                                                          |                                                                                                                                           |    |