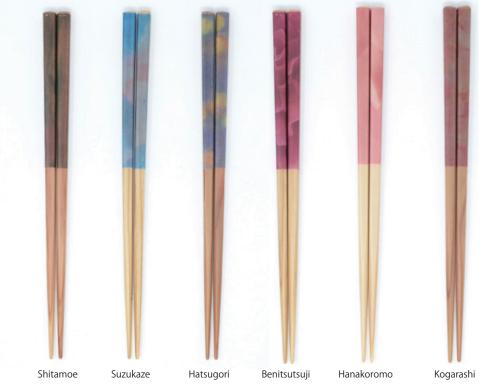

|    |

## links

facebook

instagram

twitter

https://hashi-coo.com/









hashi-coo®







Fukui Cedar (23.0cm)

Dish Washer Safe

Product of PURE JAPAN MADE





Fukui Cedar (23.0cm)

Dish Washer Safe

Product of PURE JAPAN MADE









Fukui Cedar (23.0cm/18cm)

Dish Washer Safe

Product of PURE JAPAN MADE















www.soj-inc.jp

We recommend that our every single chopsticks be washed by hand and place on teatowel to dry.

OEDO/ihana brands can be washed in the dishwasher at temperatures below 60°C/140° F.

Please use neutral detegents when wash in order to avoid dulling of the surface paint or texture.

Visit our website for further information.









Fukui Cedar (22.5cm)

Dish Washer Safe

Product of PURE JAPAN MADE







Fukui Cedar (22.5cm)

Dish Washer Safe

Product of PURE JAPAN MADE











www.soj-inc.jp

We recommend that our every single chopsticks be washed by hand and place on teatowel to dry.

OEDO/ihana brands can be washed in the dishwasher at temperatures below 60°C/140° F.

Please use neutral detegents when wash in order to avoid dulling of the surface paint or texture.

Visit our website for further information.









Shaven Malas Wood (23.5cm)

Urushi

Made in Japan

HASHI by STYLE OF JAPAN

package













Organic Cedar(23.0cm)

Product of PURE JAPAN MADE









www.soj-inc.jp

We recommend that our every single chopsticks be washed by hand and place on teatowel to dry.

Please use neutral detegents when wash in order to avoid dulling of the surface paint or texture.

Visit