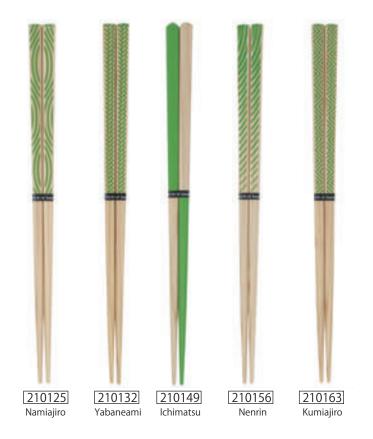

Visit our website for further information.

Shaven Malas Wood (23.5cm)

Urushi

Made in Japan

HASHI by STYLE OF JAPAN

package

Organic Cedar(23.0cm)

Product of PURE JAPAN MADE