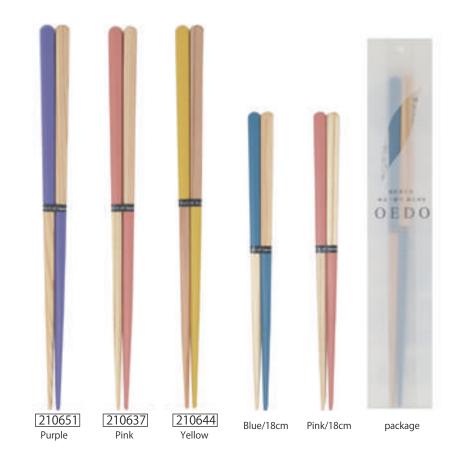

Product of PURE JAPAN MADE

Fukui Cedar (23.0cm)

Dish Washer Safe

Product of PURE JAPAN MADE

Fukui Cedar (23.0cm/18cm)

Dish Washer Safe

Product of PURE JAPAN MADE

www.soj-inc.jp