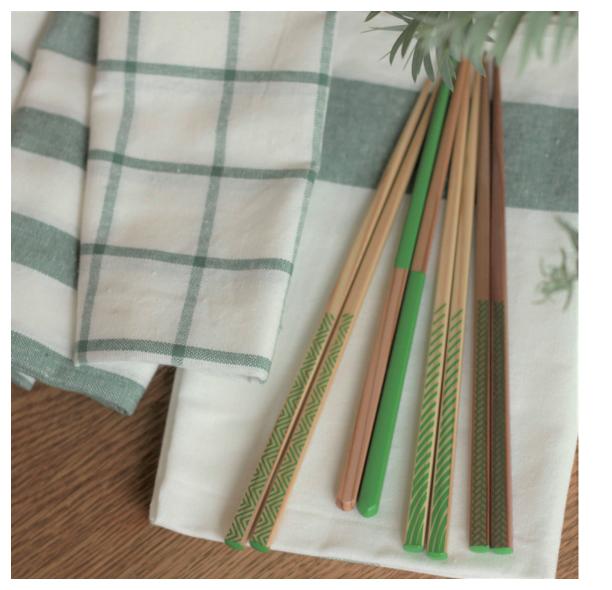

毎日つかうお箸だから、道具としての良さはもちろん、こころから気持ちよくつきあえる「つくり方」にも目を配りました。「つかう人が増えるほど、CO2を減らせるお箸」が人とお箸と自然の、あたらしいつきあい方を提案します。

Since the chopsticks are used every day, we paid attention not only to the goodness of the chopsticks as a tool, but also to the "how to make" that you can comfortably interact with from the heart. "Chopsticks that can reduce CO2 as the number of people using them increases" proposes a new way of interacting with people, chopsticks, and nature.