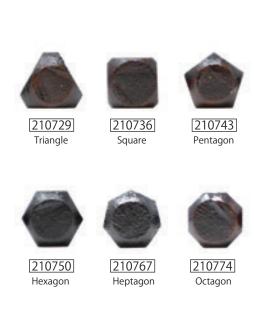

四角〈研ぎ / 漆〉

Square <sharpening / URUSHI>

五角〈研ぎ / 漆〉

Pentagon <sharpening / URUSHI>

六角〈研ぎ / 漆〉

Hexagon <sharpening / URUSHI>

17

one year 八角〈研ぎ / 漆〉 Octagon <sharpening / URUSHI>

## product detail

| one tir | me   | Rikyu chopsticks <sharpening innocent=""></sharpening>   | 10 sets   Shape: Round chopsticks   Length: 24cm   Weight: Approximately 5g / set   Material: Japanese cypress   Country of origin: Japan | 4  |
|---------|------|----------------------------------------------------------|-------------------------------------------------------------------------------------------------------------------------------------------|----|
|         |      | Square chopsticks <sharpening innocence=""></sharpening> | 10 sets   Shape: Round chopsticks   Length: 24cm   Weight: Approximately 6g / set   Material: Japanese cedar   Country of origin: Japan   | 5  |
|         |      | Upcycling chopsticks                                     | 10 sets   hape: Various   Length: 24cm   Weight: Various   Material: Various   Country of origin: Japan                                   | 6  |
|         |      |                                                          |                                                                                                                                           |    |
| one m   | onth | Rikyu chopsticks <sharpening beeswax=""></sharpening>    | 3 sets   Shape: Round chopsticks   Length: 24cm   Weight: Approximately 5g / set   Material: Japanese cypress   Country of origin: Japan  | 9  |
|         |      | Square chopsticks <sharpening beeswax=""></sharpening>   | 3 sets   Shape: Square   Length: 24cm   Weight: Approximately 6g / set   Material: Japanese cedar   Country of origin: Japan              | 10 |
|         |      |                                                          |                                                                                                                                           |    |
| one ye  | ar   | Square <sharpening urushi=""></sharpening>               | 1 set   Shape: Square   Length: 24cm   Weight: Approximately 6g / set   Material: Japanese cedari   Country of origin: Japan              | 14 |
|         |      | Pentagon <sharpening urushi=""></sharpening>             | 1 set   Shape: Pentagon   Length: 24cm   Weight: Approximately 6g / set   Material: Japanese cedar   Country of origin: Japan             | 15 |
|         |      | Hexagon <sharpening urushi=""></sharpening>              | 1 set   Shape: Hexagon   Length: 24cm   Weight: Approximately 6g / set   Material: Japanese cedar   Country of origin: Japan              | 16 |
|         |      | Octagon <sharpening urushi=""></sharpening>              | 1 set   Shape: Octagon   Length: 24cm   Weight: Approximately 6g / set   Material: Japanese cedar   Country of origin: Japan              | 17 |
|         |      |                                                          |                                                                                                                                           |    |