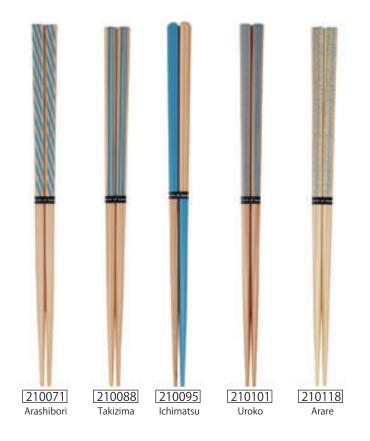

Product of PURE JAPAN MADE

Fukui Cedar (23.0cm)

Dish Washer Safe

Product of PURE JAPAN MADE

Fukui Cedar (23.0cm/18cm)

Dish Washer Safe

Product of PURE JAPAN MADE

www.soj-inc.jp

Visit our website for further information.

Fukui Cedar (22.5cm)

Dish Washer Safe

Product of PURE JAPAN MADE

Fukui Cedar (22.5cm)

Dish Washer Safe

Product of PURE JAPAN MADE

www.soj-inc.jp