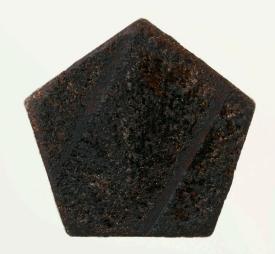

四角〈研ぎ / 漆〉

Square <sharpening / URUSHI>

五角〈研ぎ / 漆〉

Pentagon <sharpening / URUSHI>

六角〈研ぎ / 漆〉

Hexagon <sharpening / URUSHI>

17

one year 八角〈研ぎ / 漆〉 Octagon <sharpening / URUSHI>

## product detail

| one tir | me   | Rikyu chopsticks <sharpening innocent=""></sharpening>   | 10 sets   Shape: Round chopsticks   Length: 24cm   Weight: Approximately 5g / set   Material: Japanese cypress   Country of origin: Japan | 4  |
|---------|------|----------------------------------------------------------|-------------------------------------------------------------------------------------------------------------------------------------------|----|
|         |      | Square chopsticks <sharpening innocence=""></sharpening> | 10 sets   Shape: Round chopsticks   Length: 24cm   Weight: Approximately 6g / set   Material: Japanese cedar   Country of origin: Japan   | 5  |
|         |      | Upcycling chopsticks                                     | 10 sets   hape: Various   Length: 24cm   Weight: Various   Material: Various   Country of origin: Japan                                   | 6  |
|         |      |                                                          |                                                                                                                                           |    |
| one m   | onth | Rikyu chopsticks <sharpening beeswax=""></sharpening>    | 3 sets   Shape: Round chopsticks   Length: 24cm   Weight: Approximately 5g / set   Material: Japanese cypress   Country of origin: Japan  | 9  |
|         |      | Square chopsticks <sharpening beeswax=""></sharpening>   | 3 sets   Shape: Square   Length: 24cm   Weight: Approximately 6g / set   Material: Japanese cedar   Country of origin: Japan              | 10 |
|         |      |                                                          |                                                                                                                                           |    |
| one ye  | ar   | Square <sharpening urushi=""></sharpening>               | 1 set   Shape: Square   Length: 24cm   Weight: Approximately 6g / set   Material: Japanese cedari   Country of origin: Japan              | 14 |
|         |      | Pentagon <sharpening urushi=""></sharpening>             | 1 set   Shape: Pentagon   Length: 24cm   Weight: Approximately 6g / set   Material: Japanese cedar   Country of origin: Japan             | 15 |
|         |      | Hexagon <sharpening urushi=""></sharpening>              | 1 set   Shape: Hexagon   Length: 24cm   Weight: Approximately 6g / set   Material: Japanese cedar   Country of origin: Japan              | 16 |
|         |      | Octagon <sharpening urushi=""></sharpening>              | 1 set   Shape: Octagon   Length: 24cm   Weight: Approximately 6g / set   Material: Japanese cedar   Country of origin: Japan              | 17 |
|         |      |                                                          |                                                                                                                                           |    |