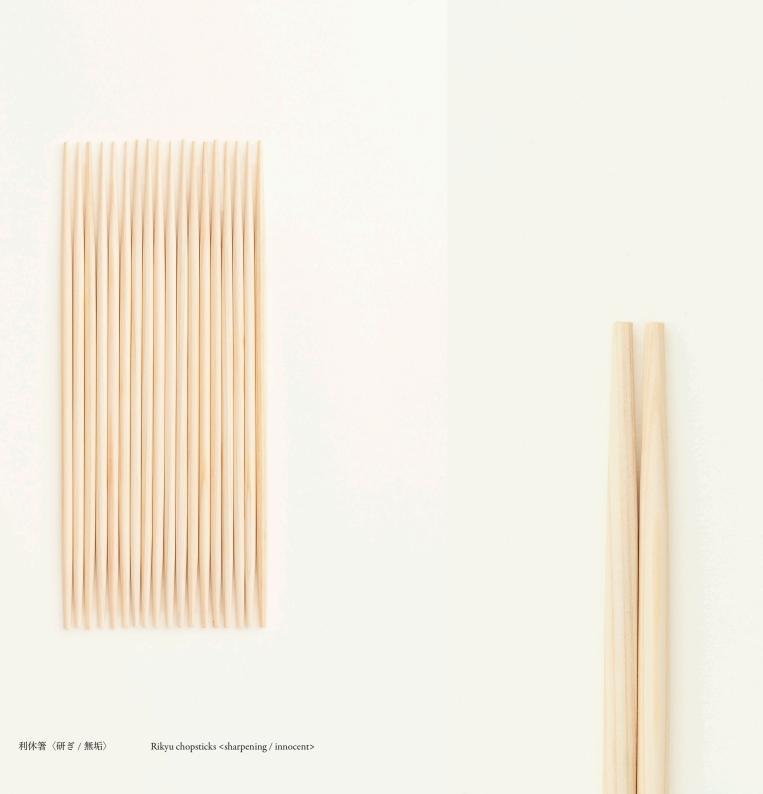

## product detail

| one tir | me   | Rikyu chopsticks <sharpening innocent=""></sharpening>   | 10 sets   Shape: Round chopsticks   Length: 24cm   Weight: Approximately 5g / set   Material: Japanese cypress   Country of origin: Japan | 4  |
|---------|------|----------------------------------------------------------|-------------------------------------------------------------------------------------------------------------------------------------------|----|
|         |      | Square chopsticks <sharpening innocence=""></sharpening> | 10 sets   Shape: Round chopsticks   Length: 24cm   Weight: Approximately 6g / set   Material: Japanese cedar   Country of origin: Japan   | 5  |
|         |      | Upcycling chopsticks                                     | 10 sets   hape: Various   Length: 24cm   Weight: Various   Material: Various   Country of origin: Japan                                   | 6  |
|         |      |                                                          |                                                                                                                                           |    |
| one m   | onth | Rikyu chopsticks <sharpening beeswax=""></sharpening>    | 3 sets   Shape: Round chopsticks   Length: 24cm   Weight: Approximately 5g / set   Material: Japanese cypress   Country of origin: Japan  | 9  |
|         |      | Square chopsticks <sharpening beeswax=""></sharpening>   | 3 sets   Shape: Square   Length: 24cm   Weight: Approximately 6g / set   Material: Japanese cedar   Country of origin: Japan              | 10 |
|         |      |                                                          |                                                                                                                                           |    |
| one ye  | ar   | Square <sharpening urushi=""></sharpening>               | 1 set   Shape: Square   Length: 24cm   Weight: Approximately 6g / set   Material: Japanese cedari   Country of origin: Japan              | 14 |
|         |      | Pentagon <sharpening urushi=""></sharpening>             | 1 set   Shape: Pentagon   Length: 24cm   Weight: Approximately 6g / set   Material: Japanese cedar   Country of origin: Japan             | 15 |
|         |      | Hexagon <sharpening urushi=""></sharpening>              | 1 set   Shape: Hexagon   Length: 24cm   Weight: Approximately 6g / set   Material: Japanese cedar   Country of origin: Japan              | 16 |
|         |      | Octagon <sharpening urushi=""></sharpening>              | 1 set   Shape: Octagon   Length: 24cm   Weight: Approximately 6g / set   Material: Japanese cedar   Country of origin: Japan              | 17 |
|         |      |                                                          |                                                                                                                                           |    |