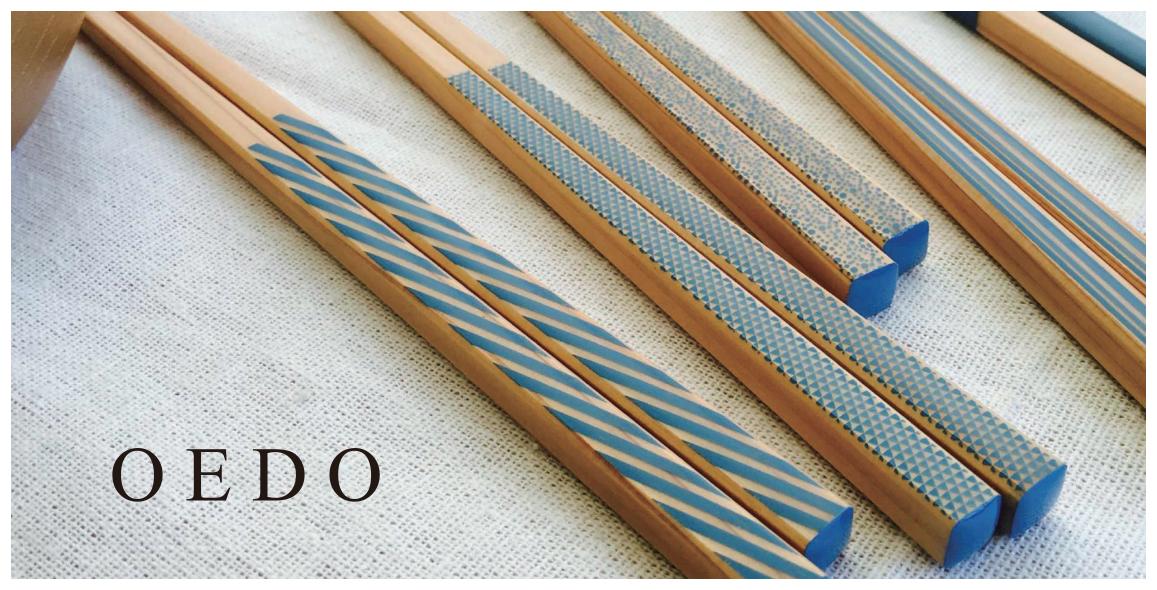

We recommend that our every single chopsticks be washed by hand and place on teatowel to dry.

OEDO/ihana brands can be washed in the dishwasher at temperatures below 60°C/140° F.

Please use neutral detegents when wash in order to avoid dulling of the surface paint or texture.