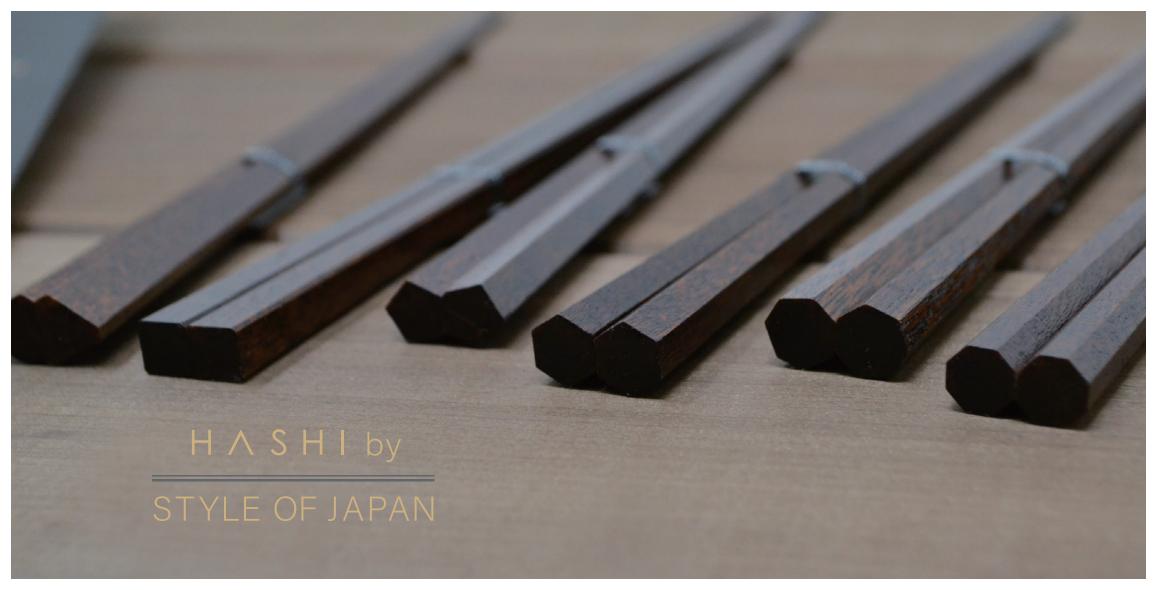

Visit our website for further information.

Shaven Malas Wood (23.5cm)

Urushi

Made in Japan

HASHI by STYLE OF JAPAN

package

Organic Cedar(23.0cm)

Product of PURE JAPAN MADE