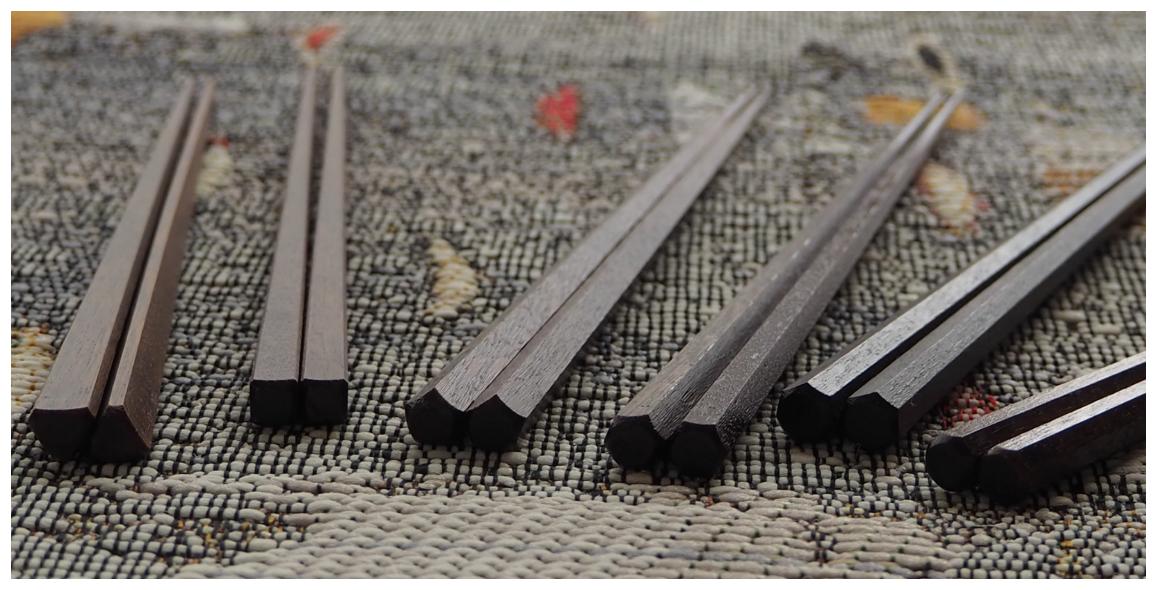

四角〈研ぎ / 漆〉

Square <sharpening / URUSHI>

五角〈研ぎ / 漆〉

Pentagon <sharpening / URUSHI>

六角〈研ぎ / 漆〉

Hexagon <sharpening / URUSHI>

17

one year 八角〈研ぎ / 漆〉 Octagon <sharpening / URUSHI>

## product detail

| one tir | me   | Rikyu chopsticks <sharpening innocent=""></sharpening>   | 10 sets   Shape: Round chopsticks   Length: 24cm   Weight: Approximately 5g / set   Material: Japanese cypress   Country of origin: Japan | 4  |
|---------|------|----------------------------------------------------------|-------------------------------------------------------------------------------------------------------------------------------------------|----|
|         |      | Square chopsticks <sharpening innocence=""></sharpening> | 10 sets   Shape: Round chopsticks   Length: 24cm   Weight: Approximately 6g / set   Material: Japanese cedar   Country of origin: Japan   | 5  |
|         |      | Upcycling chopsticks                                     | 10 sets   hape: Various   Length: 24cm   Weight: Various   Material: Various   Country of origin: Japan                                   | 6  |
|         |      |                                                          |                                                                                                                                           |    |
| one m   | onth | Rikyu chopsticks <sharpening beeswax=""></sharpening>    | 3 sets   Shape: Round chopsticks   Length: 24cm   Weight: Approximately 5g / set   Material: Japanese cypress   Country of origin: Japan  | 9  |
|         |      | Square chopsticks <sharpening beeswax=""></sharpening>   | 3 sets   Shape: Square   Length: 24cm   Weight: Approximately 6g / set   Material: Japanese cedar   Country of origin: Japan              | 10 |
|         |      |                                                          |                                                                                                                                           |    |
| one ye  | ar   | Square <sharpening urushi=""></sharpening>               | 1 set   Shape: Square   Length: 24cm   Weight: Approximately 6g / set   Material: Japanese cedari   Country of origin: Japan              | 14 |
|         |      | Pentagon <sharpening urushi=""></sharpening>             | 1 set   Shape: Pentagon   Length: 24cm   Weight: Approximately 6g / set   Material: Japanese cedar   Country of origin: Japan             | 15 |
|         |      | Hexagon <sharpening urushi=""></sharpening>              | 1 set   Shape: Hexagon   Length: 24cm   Weight: Approximately 6g / set   Material: Japanese cedar   Country of origin: Japan              | 16 |
|         |      | Octagon <sharpening urushi=""></sharpening>              | 1 set   Shape: Octagon   Length: 24cm   Weight: Approximately 6g / set   Material: Japanese cedar   Country of origin: Japan              | 17 |
|         |      |                                                          |                                                                                                                                           |    |