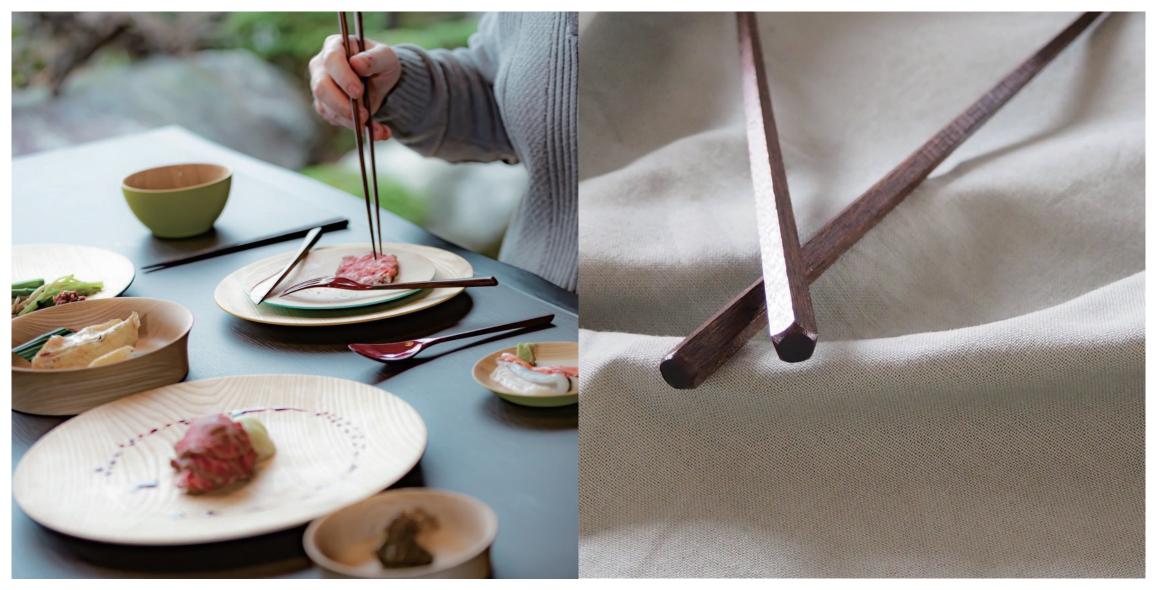

四角〈研ぎ / 漆〉

Square <sharpening / URUSHI>

五角〈研ぎ / 漆〉

Pentagon <sharpening / URUSHI>

六角〈研ぎ / 漆〉

Hexagon <sharpening / URUSHI>

17

one year 八角〈研ぎ / 漆〉 Octagon <sharpening / URUSHI>

## product detail

| one tir | me   | Rikyu chopsticks <sharpening innocent=""></sharpening>   | 10 sets   Shape: Round chopsticks   Length: 24cm   Weight: Approximately 5g / set   Material: Japanese cypress   Country of origin: Japan | 4  |
|---------|------|----------------------------------------------------------|-------------------------------------------------------------------------------------------------------------------------------------------|----|
|         |      | Square chopsticks <sharpening innocence=""></sharpening> | 10 sets   Shape: Round chopsticks   Length: 24cm   Weight: Approximately 6g / set   Material: Japanese cedar   Country of origin: Japan   | 5  |
|         |      | Upcycling chopsticks                                     | 10 sets   hape: Various   Length: 24cm   Weight: Various   Material: Various   Country of origin: Japan                                   | 6  |
|         |      |                                                          |                                                                                                                                           |    |
| one m   | onth | Rikyu chopsticks <sharpening beeswax=""></sharpening>    | 3 sets   Shape: Round chopsticks   Length: 24cm   Weight: Approximately 5g / set   Material: Japanese cypress   Country of origin: Japan  | 9  |
|         |      | Square chopsticks <sharpening beeswax=""></sharpening>   | 3 sets   Shape: Square   Length: 24cm   Weight: Approximately 6g / set   Material: Japanese cedar   Country of origin: Japan              | 10 |
|         |      |                                                          |                                                                                                                                           |    |
| one ye  | ar   | Square <sharpening urushi=""></sharpening>               | 1 set   Shape: Square   Length: 24cm   Weight: Approximately 6g / set   Material: Japanese cedari   Country of origin: Japan              | 14 |
|         |      | Pentagon <sharpening urushi=""></sharpening>             | 1 set   Shape: Pentagon   Length: 24cm   Weight: Approximately 6g / set   Material: Japanese cedar   Country of origin: Japan             | 15 |
|         |      | Hexagon <sharpening urushi=""></sharpening>              | 1 set   Shape: Hexagon   Length: 24cm   Weight: Approximately 6g / set   Material: Japanese cedar   Country of origin: Japan              | 16 |
|         |      | Octagon <sharpening urushi=""></sharpening>              | 1 set   Shape: Octagon   Length: 24cm   Weight: Approximately 6g / set   Material: Japanese cedar   Country of origin: Japan              | 17 |
|         |      |                                                          |                                                                                                                                           |    |