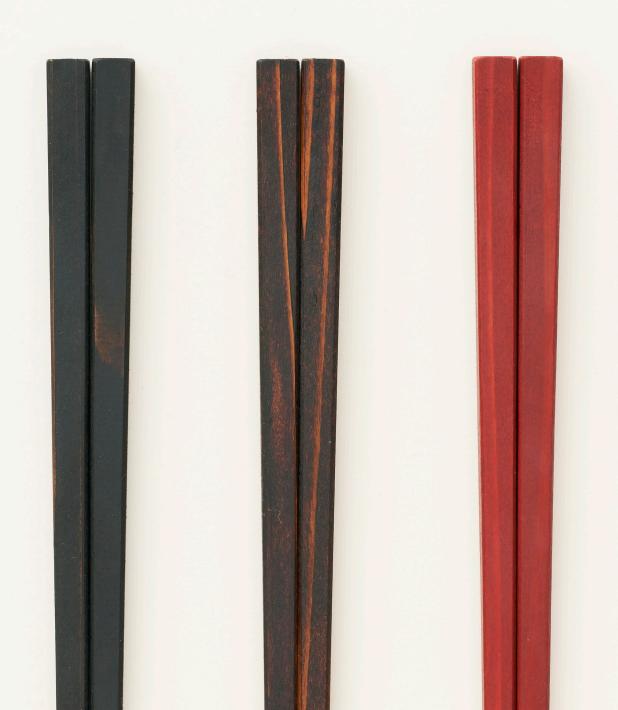

四角〈研ぎ / 漆〉

Square <sharpening / URUSHI>

五角〈研ぎ / 漆〉

Pentagon <sharpening / URUSHI>

六角〈研ぎ / 漆〉

Hexagon <sharpening / URUSHI>

17

one year 八角〈研ぎ / 漆〉 Octagon <sharpening / URUSHI>