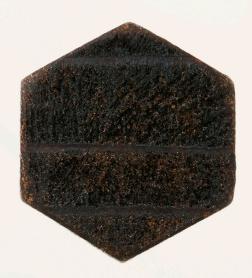

四角〈研ぎ / 漆〉

Square <sharpening / URUSHI>

五角〈研ぎ / 漆〉

Pentagon <sharpening / URUSHI>

六角〈研ぎ / 漆〉

Hexagon <sharpening / URUSHI>

17

one year 八角〈研ぎ / 漆〉 Octagon <sharpening / URUSHI>

## product detail

| one tir | me   | Rikyu chopsticks <sharpening innocent=""></sharpening>   | 10 sets   Shape: Round chopsticks   Length: 24cm   Weight: Approximately 5g / set   Material: Japanese cypress   Country of origin: Japan | 4  |
|---------|------|----------------------------------------------------------|-------------------------------------------------------------------------------------------------------------------------------------------|----|
|         |      | Square chopsticks <sharpening innocence=""></sharpening> | 10 sets   Shape: Round chopsticks   Length: 24cm   Weight: Approximately 6g / set   Material: Japanese cedar   Country of origin: Japan   | 5  |
|         |      | Upcycling chopsticks                                     | 10 sets   hape: Various   Length: 24cm   Weight: Various   Material: Various   Country of origin: Japan                                   | 6  |
|         |      |                                                          |                                                                                                                                           |    |
| one m   | onth | Rikyu chopsticks <sharpening beeswax=""></sharpening>    | 3 sets   Shape: Round chopsticks   Length: 24cm   Weight: Approximately 5g / set   Material: Japanese cypress   Country of origin: Japan  | 9  |
|         |      | Square chopsticks <sharpening beeswax=""></sharpening>   | 3 sets   Shape: Square   Length: 24cm   Weight: Approximately 6g / set   Material: Japanese cedar   Country of origin: Japan              | 10 |
|         |      |                                                          |                                                                                                                                           |    |
| one ye  | ar   | Square <sharpening urushi=""></sharpening>               | 1 set   Shape: Square   Length: 24cm   Weight: Approximately 6g / set   Material: Japanese cedari   Country of origin: Japan              | 14 |
|         |      | Pentagon <sharpening urushi=""></sharpening>             | 1 set   Shape: Pentagon   Length: 24cm   Weight: Approximately 6g / set   Material: Japanese cedar   Country of origin: Japan             | 15 |
|         |      | Hexagon <sharpening urushi=""></sharpening>              | 1 set   Shape: Hexagon   Length: 24cm   Weight: Approximately 6g / set   Material: Japanese cedar   Country of origin: Japan              | 16 |
|         |      | Octagon <sharpening urushi=""></sharpening>              | 1 set   Shape: Octagon   Length: 24cm   Weight: Approximately 6g / set   Material: Japanese cedar   Country of origin: Japan              | 17 |
|         |      |                                                          |                                                                                                                                           |    |